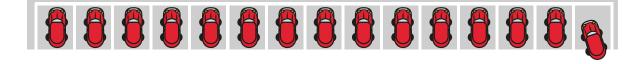

## Count one more and one less

One more child sits down.

How many children are sitting down now?

b) There are 15 cars in a car park.

One car leaves.

How many cars are in the car park now?

What is the same about your answers?