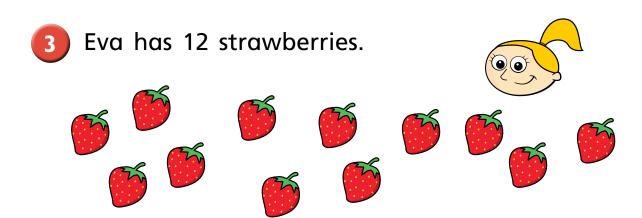

Her sister gives her one more strawberry.

How many strawberries does Eva have now?

- Complete the sentences.
  - a) One more than 17 is

- b) One less than twenty is \_\_\_\_\_
- c) One less than 1 ten and 5 ones is

Her sister gives her one more strawberry.

How many strawberries does Eva have now?

- Complete the sentences.
  - a) One more than 17 is

- **b)** One less than twenty is <u>nineteen</u>
- c) One less than 1 ten and 5 ones is