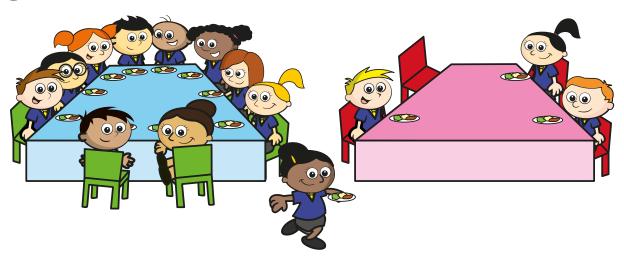

## Count one more and one less

One more child sits down.

How many children are sitting down now?

b) There are 15 cars in a car park.

One car leaves.

How many cars are in the car park now?

What is the same about your answers?