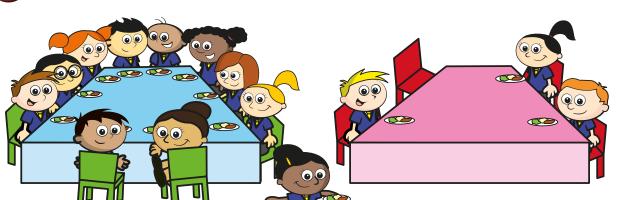

## Count one more and one less

One more child sits down.

How many children are sitting down now?

b) There are 15 cars in a car park.

One car leaves.

How many cars are in the car park now?

What is the same about your answers?