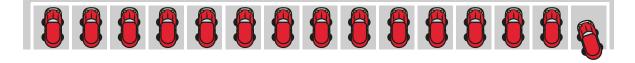

## Count one more and one less

One more child sits down.

How many children are sitting down now?

b) There are 15 cars in a car park.

One car leaves.

How many cars are in the car park now?

What is the same about your answers?