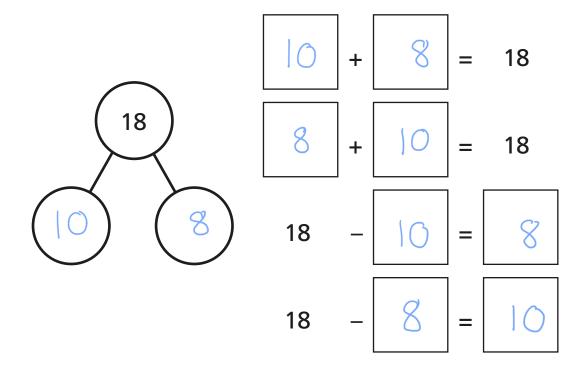

## **Related facts**

Look at the picture.

| * | * | * | * | × |
|---|---|---|---|---|
| * | * | × | * | × |

Complete the part-whole model and fact family.

Can you write each number sentence a different way?

## **Related facts**

Look at the picture.

| * | * | * | * | * |
|---|---|---|---|---|
| * | * | × | * | * |

Complete the part-whole model and fact family.

Can you write each number sentence a different way?