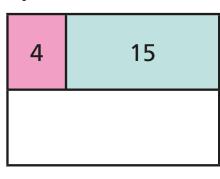

Complete the fact family for each bar model.

a)

+ =

b)

c) Draw your own bar models.

Ask a partner to write the fact family to match.

Complete the fact family for each bar model.

a)

b)

c) Draw your own bar models.

Ask a partner to write the fact family to match.