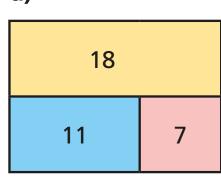

Complete the fact family for each bar model.

a)

+ =

b)

c) Draw your own bar models.

Ask a partner to write the fact family to match.