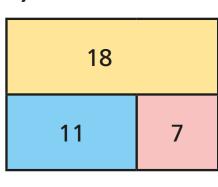

Complete the fact family for each bar model.

a)

+ =

b)

c) Draw your own bar models.

Ask a partner to write the fact family to match.

Complete the fact family for each bar model.

a)

b)

c) Draw your own bar models.

Ask a partner to write the fact family to match.