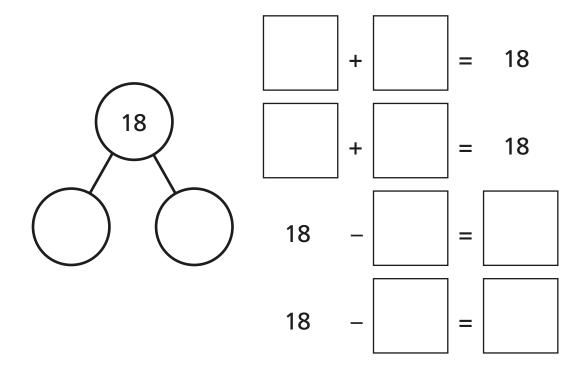

## **Related facts**

Look at the picture.

| * | * | * | * | * |
|---|---|---|---|---|
| * | * | × | * | * |

Complete the part-whole model and fact family.

Can you write each number sentence a different way?