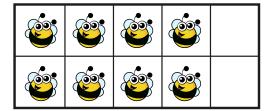

## **Related facts**

Look at the picture.

| * | * | * | * | * |
|---|---|---|---|---|
| * | * | × | * | * |

Complete the part-whole model and fact family.

Can you write each number sentence a different way?